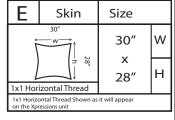

| ΛÞ | Apressions unit                                                      |                |          |     |  |  |  |
|----|----------------------------------------------------------------------|----------------|----------|-----|--|--|--|
|    | В                                                                    | Skin           | Size     |     |  |  |  |
|    | 30″<br>————————————————————————————————————                          |                | 30"      | W   |  |  |  |
|    |                                                                      | 28″<br>-h →    | x<br>28″ | Н   |  |  |  |
|    | 1x1 Hor                                                              | izontal Thread |          |     |  |  |  |
|    | 1x1 Horizontal Thread Shown as it will appear on the Xpressions unit |                |          |     |  |  |  |
|    | C                                                                    | Skin           | Size     |     |  |  |  |
|    |                                                                      | 30"            | 30"      | .,, |  |  |  |