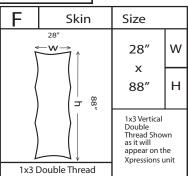

| Α                        | Skin                                          | Size                  |   |
|--------------------------|-----------------------------------------------|-----------------------|---|
|                          | 88"<br>W ———————————————————————————————————— | 88"                   | W |
| `` <u>↓</u> L            |                                               | 28″                   | Н |
| 3x1 [                    | Double Thread                                 |                       |   |
| 3x1 Horizo<br>Xpressions | ntal Double Thread Shown as i<br>unit         | it will appear on the |   |