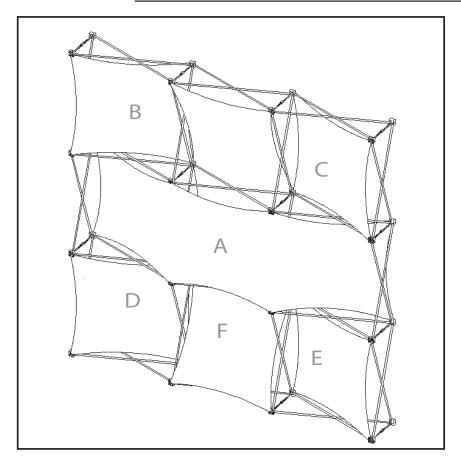

| ΛÞ | Apressions unit                                                      |                |          |     |  |  |  |
|----|----------------------------------------------------------------------|----------------|----------|-----|--|--|--|
|    | В                                                                    | Skin           | Size     |     |  |  |  |
|    | 30″<br>————————————————————————————————————                          |                | 30"      | W   |  |  |  |
|    |                                                                      | 28″<br>-h →    | x<br>28″ | Н   |  |  |  |
|    | 1x1 Hor                                                              | izontal Thread |          |     |  |  |  |
|    | 1x1 Horizontal Thread Shown as it will appear on the Xpressions unit |                |          |     |  |  |  |
|    | C                                                                    | Skin           | Size     |     |  |  |  |
|    |                                                                      | 30"            | 30"      | .,, |  |  |  |

| C                                                                       | Skin | Size     |   |
|-------------------------------------------------------------------------|------|----------|---|
| 30"<br>W D D D 28"                                                      |      | 30″<br>x | W |
|                                                                         |      | 28"      | Н |
| 1x1 Horizontal Thread                                                   |      |          |   |
| 1x1 Horizontal Thread Shown as it will appear<br>on the Xpressions unit |      |          |   |

| D                                                                       | Skin | Size     |   |  |
|-------------------------------------------------------------------------|------|----------|---|--|
| 30"  N  D  D  28"                                                       |      | 30"      | w |  |
|                                                                         |      | x<br>28″ | Н |  |
| 1x1 Horizontal Thread                                                   |      |          |   |  |
| 1x1 Horizontal Thread Shown as it will appear<br>on the Xpressions unit |      |          |   |  |