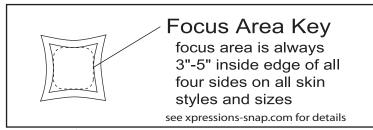

|          |   |
| 1x1 Horizontal Thread Shown as it will appear<br>on the Xpressions unit |      |          |   |

| D                                                                       | Skin | Size     |   |  |
|-------------------------------------------------------------------------|------|----------|---|--|
| 30"  N  D  D  28"                                                       |      | 30"      | w |  |
|                                                                         |      | x<br>28″ | Н |  |
| 1x1 Horizontal Thread                                                   |      |          |   |  |
| 1x1 Horizontal Thread Shown as it will appear<br>on the Xpressions unit |      |          |   |  |





It is recommended that all text and borders be 2" from the finish size